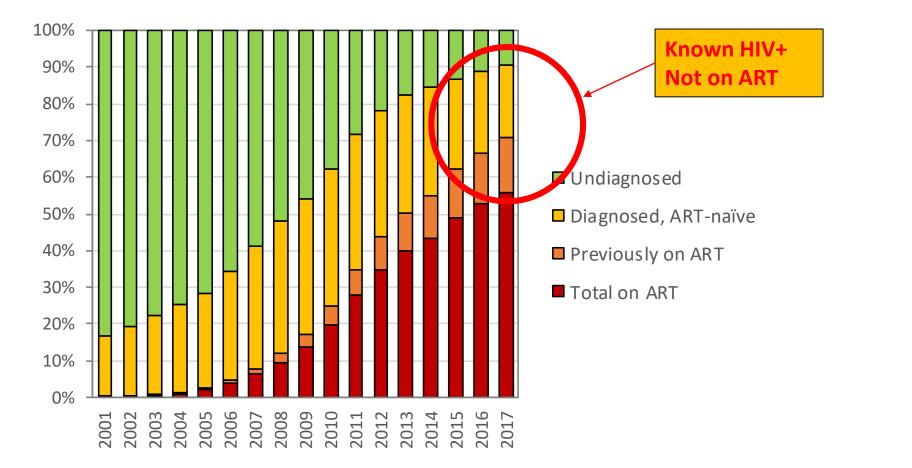

# % of HIV+ adults at different levels of engagement in HIV care

Diagnosed, ART-naïve

Previously on ART

Total on ART

# % of HIV+ adults at different levels of engagement in HIV care

Thembisa version 4.1