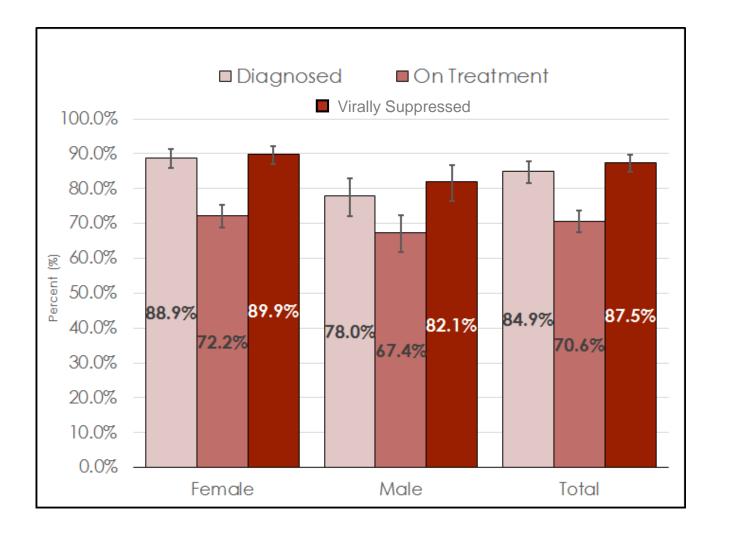

## South Africa 90-90-90 Cascade

#### Source: South Africa National Department of Health