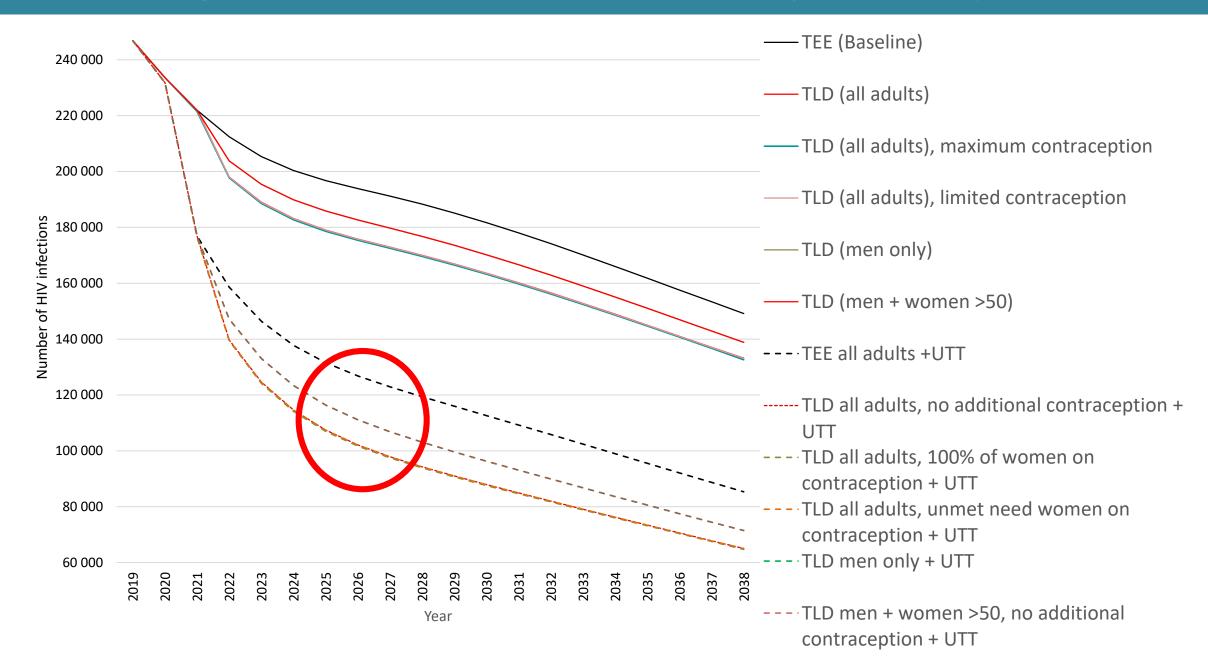

# TLD: Cost Saving and Better Health Outcomes

### Conclusions

Switching adults from **TEE** to **TLD** and fully implementing **UTT** results in the following:

- A reduction of at least 5% in new HIV infections, and 1-2% in AIDS deaths
- A reduction in the cost of South Africa's HIV programme of between 3-9% due to *three factors*:
  - Lower drug cost per patient year
  - Less need for second line
  - Less new infections

# Impact on new HIV infections (2019-38)