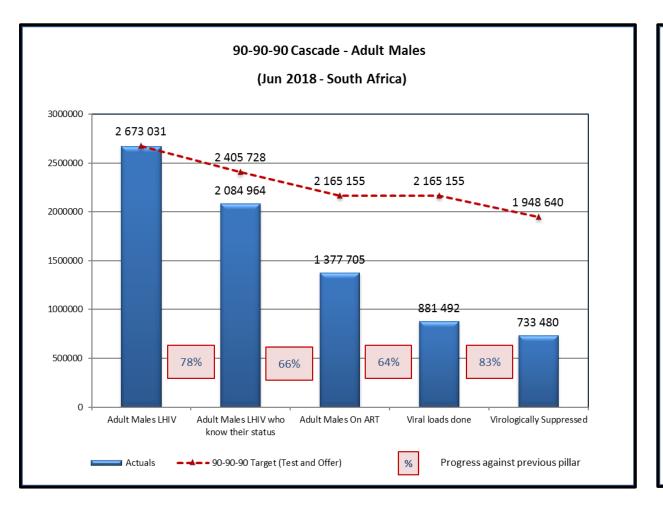

## South Africa 90-90-90 Cascade

#### Source: South Africa National Department of Health