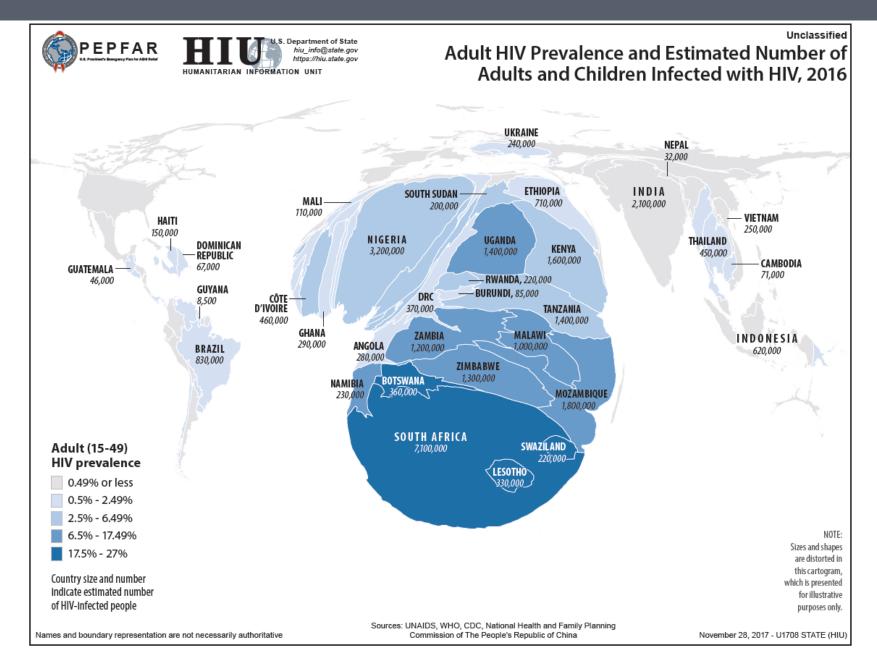

# South Africa HIV Burden

EPFAR

# South Africa HIV Overview

- South Africa has the largest HIV epidemic in the world
- 4.3 million on ART in public sector (June)
- Goal to add TWO MILLION PLHIV on ART by December 2020
- High incidence (UNAIDS est. 270,000 new infections/yr.) especially in young women ages 20-24