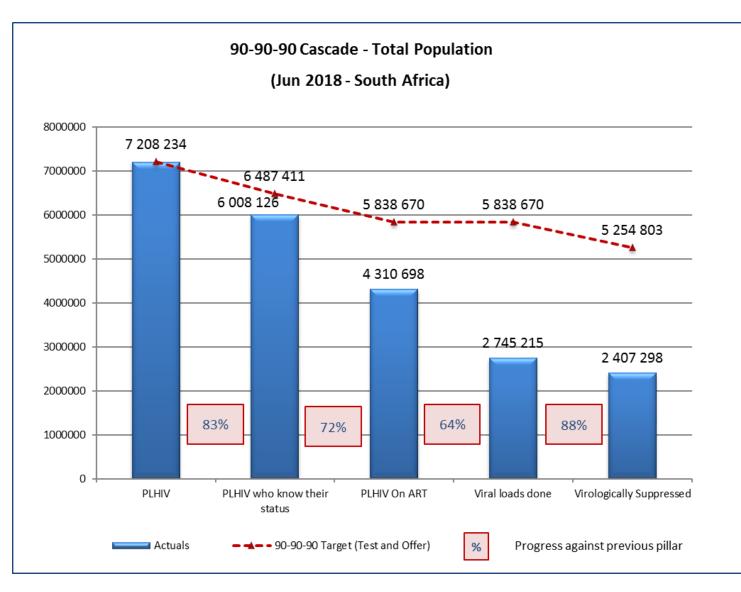

## South Africa 90-90-90 Cascade

#### Source: South Africa National Department of Health