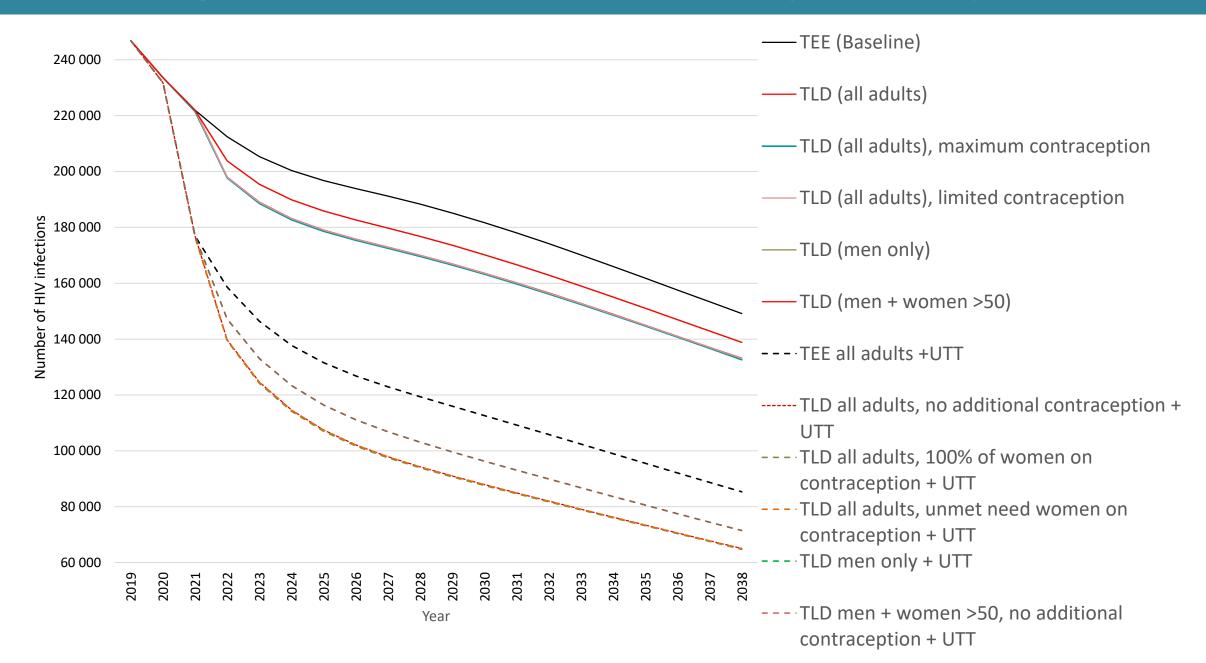

### Conclusions

Switching adults from **TEE** to **TLD** and fully implementing **UTT** results in the following:

- A reduction of at least 5% in new HIV infections, and 1-2% in AIDS deaths
- A reduction in the cost of South Africa's HIV programme of between 3-9% due to *three factors*:
  - Lower drug cost per patient year
  - Less need for second line
  - Less new infections

# Impact on new HIV infections (2019-38)