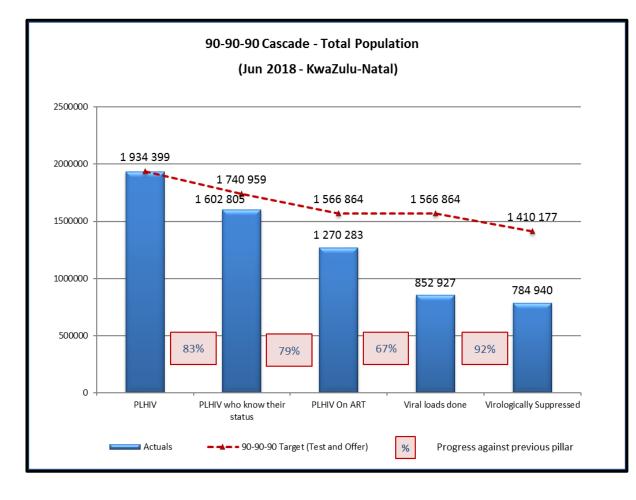

## South Africa 90-90-90 Cascade

#### Source: South Africa National Department of Health

Variation in 90 90 90 progress across districts. Data indicates general drop-off in 2<sup>nd</sup> 90.