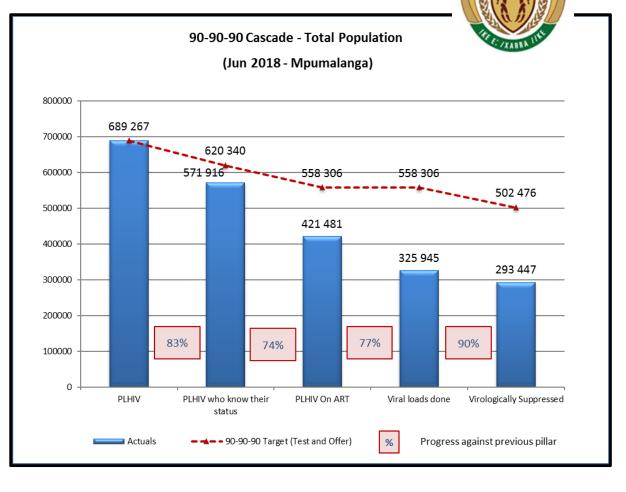

# **Cascades for Provinces**

Variation in 90 90 90 progress across districts. Data indicates general drop-off in 2<sup>nd</sup> 90.