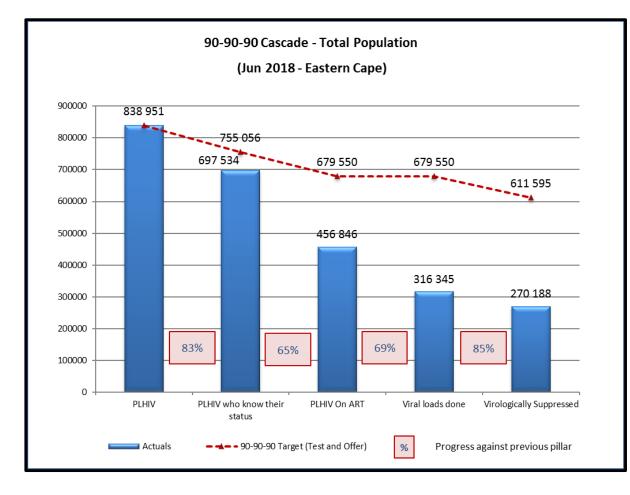

## South Africa 90-90-90 Cascade

#### Source: South Africa National Department of Health

Variation in 90 90 90 progress across districts. Data indicates general drop-off in 2<sup>nd</sup> 90.