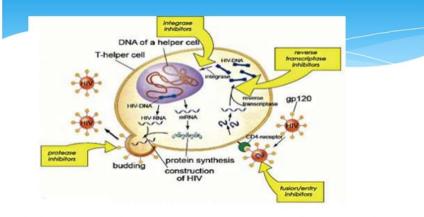

zumab (PAI) Symfi (FDC) Symfi Lo (FDC) Symtuza (FDC) **Drug Class Abbreviations:** CA: CCR5 Antagonist; FDC: Fixed-Dose Combination; FI: Fusion Inhibitor; INSTI: Integrase Inhibitor; NNRTI: Nonoside Reverse Transcriptase Inhibitor; NRTI: Nucleoside Reverse Transcriptase Inhibitor; PE: Pharmacokinetic nhancer; PI: Protease Inhibitor; PAI: Post-Attachment Inhibitor AIDSinfo Note: Drugs in gray are not available in the United States and/or are no longer recommended for use in the United States by the HHS HIV/AIDS medical practice guidelines. These drugs may still be used in fixed-dose combination formulations.



#### FDA has approved over 200 HIV Medicines

# Dolutegravir



MOLEKUUL.BE/ALAMY STOCK PHOTO

#### PEPFAR U.S. President's Energency Plan for AIDS Relief

#### Mechanism of Action



Inhibits catalytic activity of HIV-1 integrase, an HIV encoded enzyme required for viral replication



# What is the Global Goal for HIV?

The HIV/AIDS SDG Goal: Control the HIV Pandemic by 2030 90/90/90 by 2020 and 95/95/95 by 2030

# The global strategy to achieve these objectives: FAST TRACK STRATEGY

PEPFAR's role is to support the above in the most effective and efficient manner possible to ensure the above can be sustained



# Fast Track Targets





# **PEPFAR Strategy for achieving epidemic control**

- 90-90-90 cascades targeted by sex and 5 year age bands
- Focus efforts on populations with greatest gaps:
  - Men
  - Younger women
  - <15 yo
- Maximize viral suppression among PLHIV successfully linked to ART initiation
  - ART optimization
  - Retention strategies
  - Increas