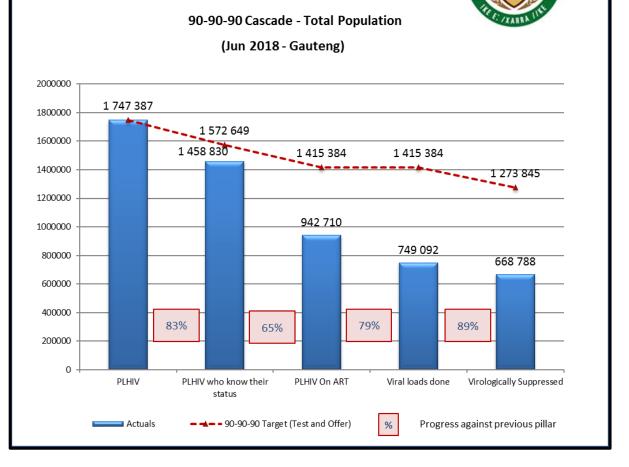

## South Africa 90-90-90 Cascade

#### Source: South Africa National Department of Health

Variation in 90 90 90 progress across districts. Data indicates general drop-off in 2<sup>nd</sup> 90.