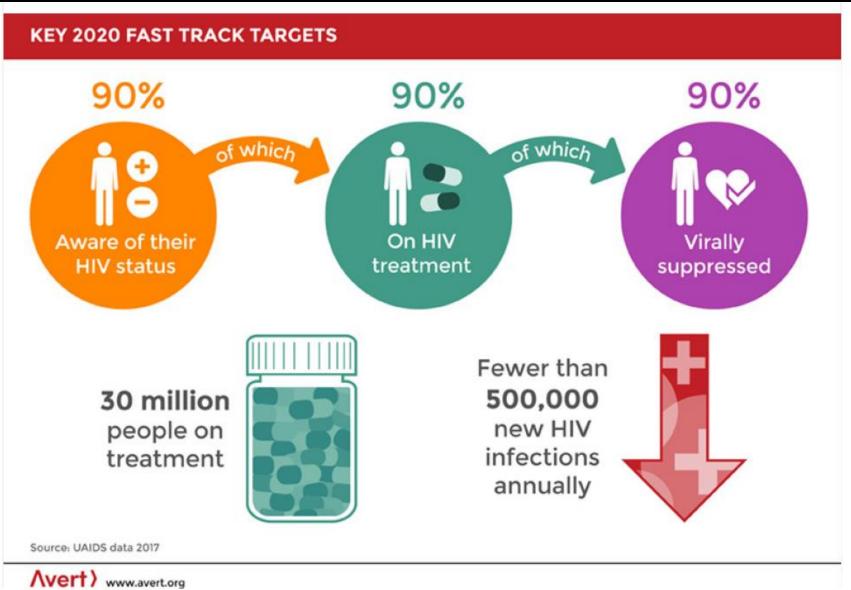

# What is the Global Goal for HIV?

The HIV/AIDS SDG Goal: Control the HIV Pandemic by 2030 90/90/90 by 2020 and 95/95/95 by 2030

# Fast Track Targets