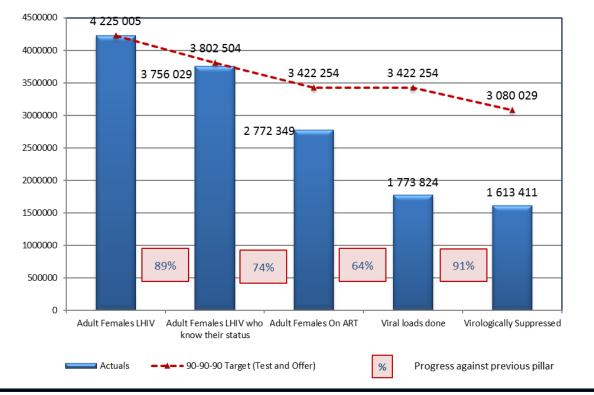

3.0,89.4] | 80.8 | [64.6,90.6] |
| kz Umzinyathi District Municipality               | 95,823       | Ctrl Supported | 84.4 | [75.1,90.7] | 76.6  | [54.9,89.8] | 90.1 | [82.1,94.7] |
| Ip Sekhukhune District Municipality               | 84,350       | Ctrl Supported | 88.6 | [75.1,95.2] | 67.6  | [56.3,77.1] | 80.6 | [67.5,89.2] |

Variation in 90 90 90 progress across districts. Data indicates general drop-off in 2<sup>nd</sup> 90.



# % of HIV+ adults at different levels of engagement in HIV care







Diagnosed, ART-naïve

Previously on ART

Total on ART



# % of HIV+ adults at different levels of engagement in HIV care

Thembisa version 4.1





# **Cascades for Provinces**







# **Cascades for Provinces**







# Cascades for Men, Women





90-90-90 Cascade - Adult Females







# South Africa HIV Treatment Program Priorities

- Improve targeted HIV testing
  - ALWAYS link to care
  - Same day ART initiation
- Strengthen adherence and retention
- Differentiated care
- Linkage with communities and community organizations
- Improve data for decision-making; Unique IDs
- Focus on target populations (e.g., men 25-34; AGYW 15-24)







# Focus on the HIV+ Client

- Client-friendly services
- Alternate drug delivery
- Adherence clubs / support groups
- Patient education
- Demand creation
- Integrate HIV services with other health services
- Recognize mental health issues
- Provide the Best Available Medicines





- CCMDD expansion and other models of drug delivery
- Introduce dolutegravir as 1st line regimen
  - Next steps:
  - SA gov't tender awarded (expected De