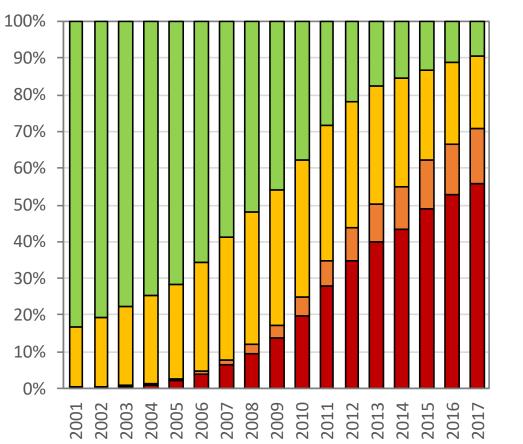

# % of HIV+ adults at different levels of engagement in HIV care

Diagnosed, ART-naïve

Previously on ART

Total on ART

# % of HIV+ adults at different levels of engagement in HIV care

Thembisa version 4.1